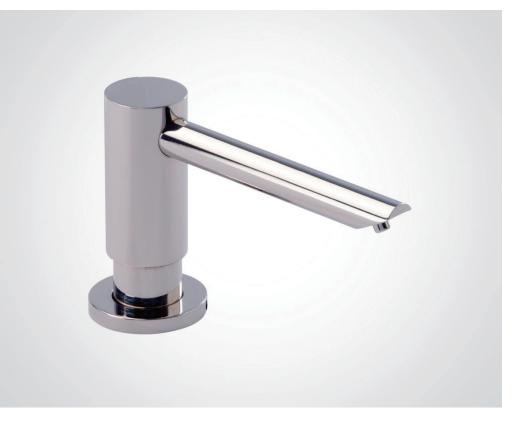

## **DOLPHIN COUNTER MOUNTED SOAP DISPENSER**

- > Solid brass construction throughout giving very long service life in the most demanding high use areas such as airports and public buildings
- > Prestigious and stylish designed to match our tap range
- > Solid brass construction with brushed nickel plating
- > Pump action non-drip
- > Counter mounted with locking washer to resist rotation
- > Body of dispenser unlocks from its counter mounting for easy top filling
- > Supplied with I litre bottle that mounts directly under the dispenser
- > Can be very simply adapted to use with a multifeed system (max tube length recommended 2m)
- $\,>\,$  Where several dispensers are installed together our multi-feed system is recommended: BC1900MA and BC1900MB
- > Uses Standard Liquid Hand Soap and Anti Bacterial Soap
- > Not currently suitable for pressurised soap systems (including gravity fed)
- > Hole diameter in counter: 24-28mm