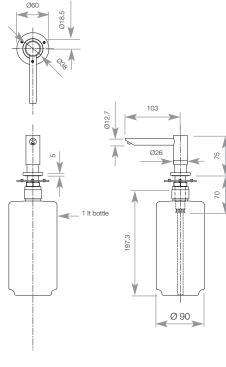

## **DOLPHIN COUNTER MOUNTED SOAP DISPENSER**

- > Solid brass construction throughout giving very long service life in the most demanding high use areas such as airports and public buildings
- > Prestigious and stylish designed to match our tap range
- > Solid brass construction with brushed nickel plating
- > Pump action non-drip
- > Counter mounted with locking washer to resist rotation
- > Body of dispenser unlocks from its counter mounting for easy top filling
- > Supplied with I litre bottle that mounts directly under the dispenser
- > Can be very simply adapted to use with a multifeed system (max tube length recommended 2m)
- $\,>\,$  Where several dispensers are installed together our multi-feed system is recommended: BC1900MA and BC1900MB
- > Uses Standard Liquid Hand Soap and Anti Bacterial Soap
- > Not currently suitable for pressurised soap systems (including gravity fed)
- > Hole diameter in counter: 24-28mm

HEIGHT 75 MM
WIDTH 103 MM
PROJECTION 103 MM